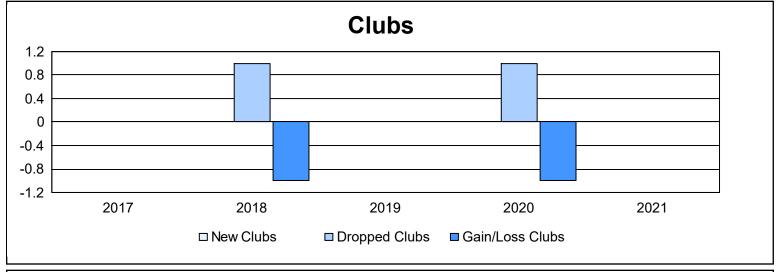

District 6 W As of June 2021 Cumulative

| Year      | New<br>Clubs | Dropped<br>Clubs | Gain/<br>Loss<br>Clubs | New<br>Members | Charter<br>Members | Reinstate<br>Members | Transfer<br>Members | Total<br>Member<br>Added | Total<br>Members<br>Dropped | Gain/<br>Loss<br>Members |
|-----------|--------------|------------------|------------------------|----------------|--------------------|----------------------|---------------------|--------------------------|-----------------------------|--------------------------|
| 2016-2017 | 0            | 0                | 0                      | 92             | 0                  | 6                    | 1                   | 99                       | 130                         | -31                      |
| 2017-2018 | 0            | 1                | -1                     | 87             | 0                  | 6                    | 8                   | 101                      | 117                         | -16                      |
| 2018-2019 | 0            | 0                | 0                      | 72             | 0                  | 10                   | 5                   | 87                       | 115                         | -28                      |
| 2019-2020 | 0            | 1                | -1                     | 80             | 0                  | 8                    | 5                   | 93                       | 132                         | -39                      |
| 2020-2021 | 0            | 0                | 0                      | 50             | 0                  | 4                    | 2                   | 56                       | 119                         | -63                      |
| Average   | 0            | 0                | 0                      | 76             | 0                  | 7                    | 4                   | 87                       | 123                         | -35                      |